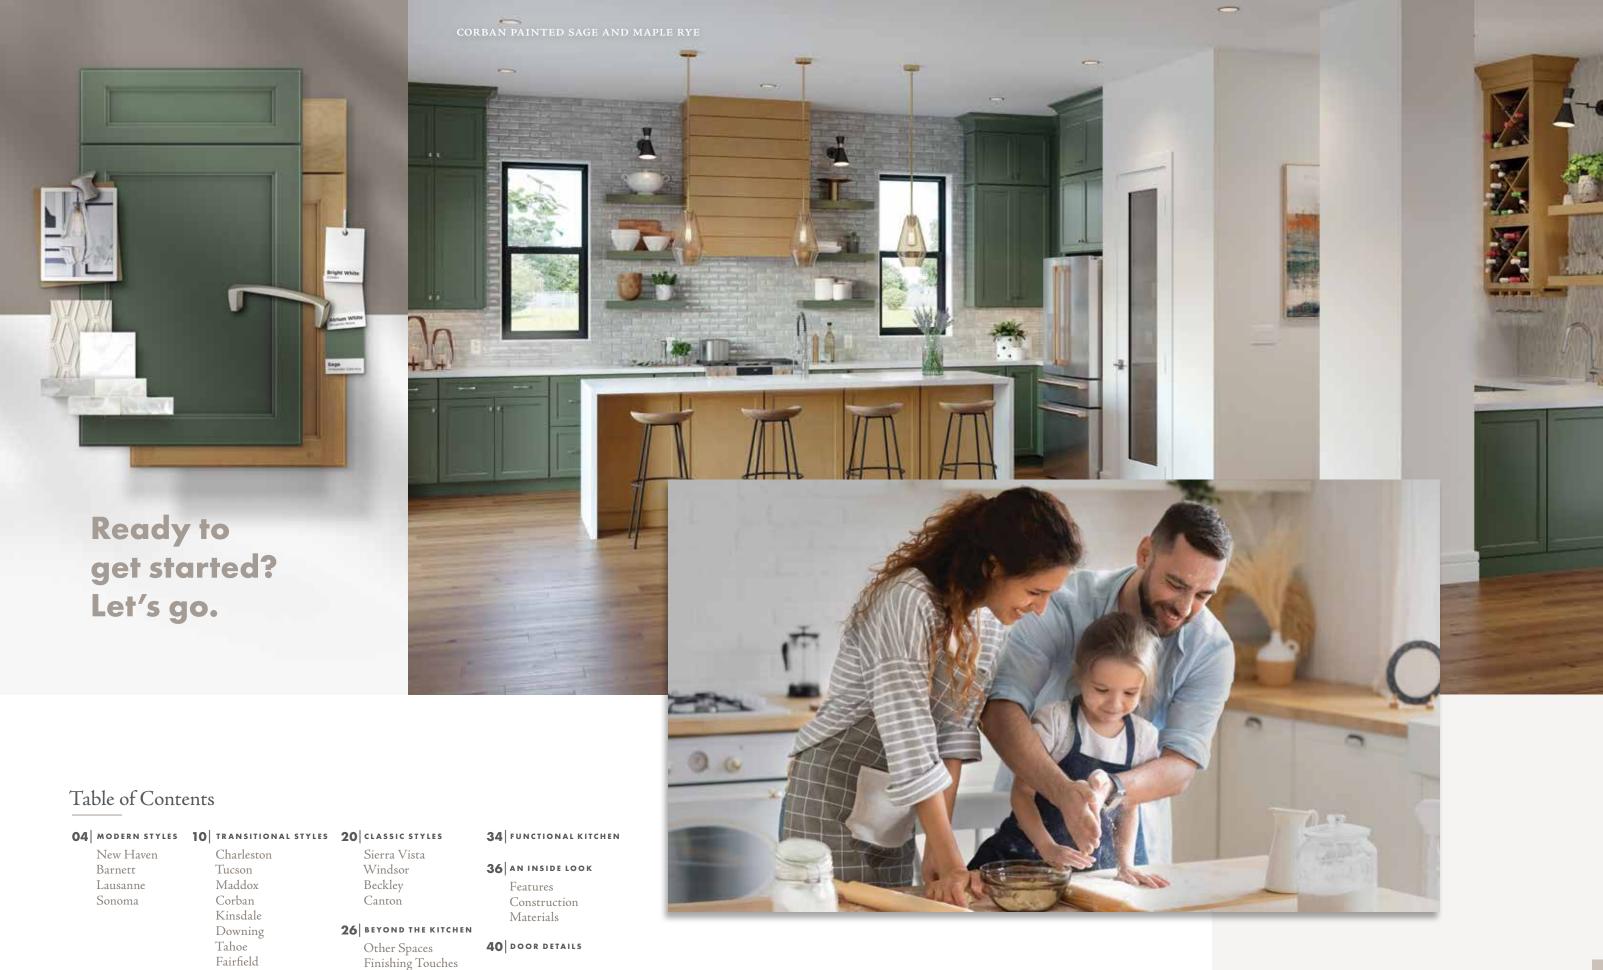

#### Life happens here.

Is there a room in the house that holds more life than the kitchen? It's the gathering spot, party place, quiet refuge, late night hangout, homework center, conference room, kid's corner. All that and dinner too. You're creating the space for where life happens, so begin by imagining the stories it will tell.

## Every room tells a story. What's yours?

#### CABINETRY IS YOUR CANVAS.

Perhaps the most visual element of your kitchen design is cabinetry. It sets the scene for the life you live. Cabinetry is broadly classified as modern, transitional, and classic. Of course, there are infinite shades of style in between. With cabinetry as the foundation, you'll use hardware, accessories, and other details to complete the scene. Modern, but cozy. Classic with a twist. It's up to you.

#### HOW DO YOU FIND YOUR STYLE? TRUST YOUR MUSE.

What do you love in your home? Think about favorite colors. Gather a few beloved items. Pull images from magazines or Pinterest – maybe a whole kitchen or just a great detail. Now look for similarities – a color, style, or silhouette. That sets your path. And remember this: the perfect style is the one that's perfect for you.

## It's time to create your story.

Start with Timberlake.

Visit Timberlake.com for more inspiration and detailed information about our products. And share your Timberlake plans with your builder or design professional for a room you're sure to love.