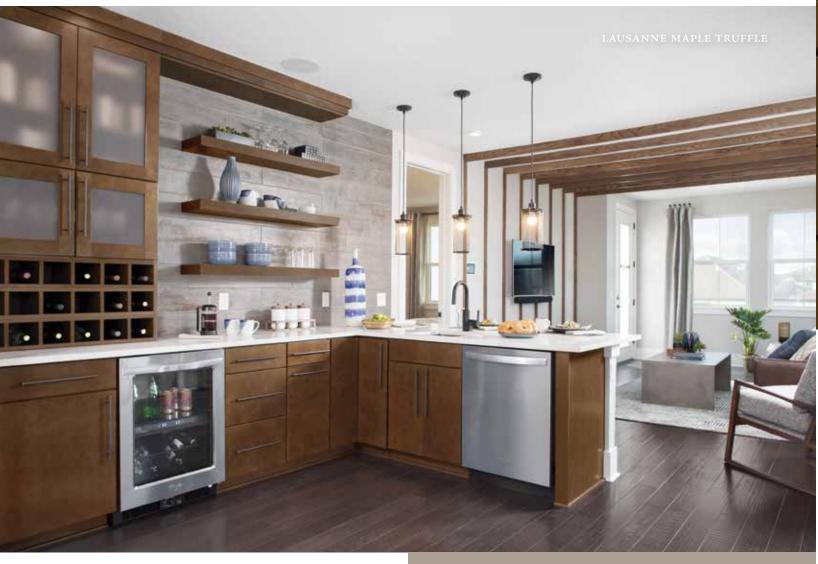

## Lausanne

#### PORTFOLIO SERIES

Lausanne is Euro-style at its minimalist finest. The flat-panel design creates a singularly sleek look. The feel can be vital and dramatic or a simply refined allure. The choice of hardware, accessories, and décor set the mood.

#### Features

Slab panel

Maple Duraform

SPECIES

DOOR DETAILS

Full overlay HARDWARE Required

DRAWER FRONT

Slab