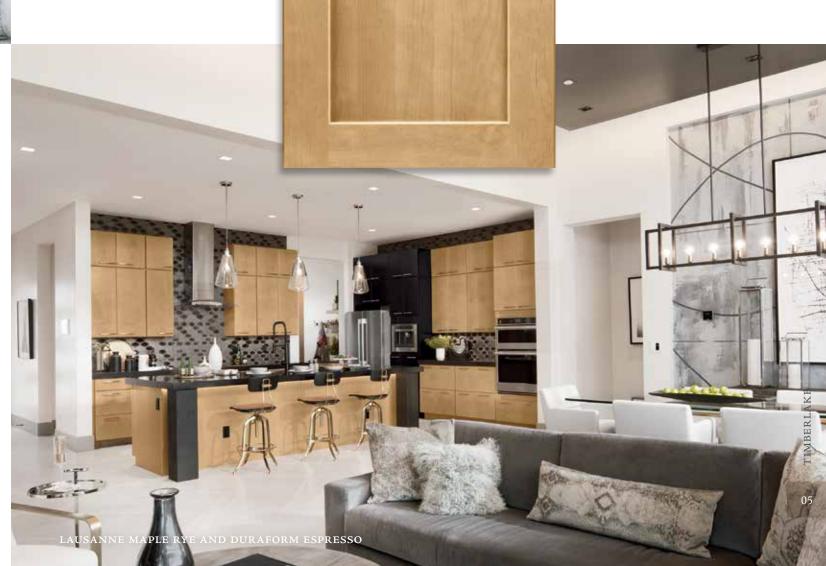

## Lausanne

#### PORTFOLIO SERIES

Lausanne is Euro-style at its minimalist finest. The flat-panel design creates a singularly sleek look. The feel can be vital and dramatic or a simply refined allure. The choice of hardware, accessories, and décor set the mood.

#### Features

Slab panel

Maple Duraform

SPECIES

DOOR DETAILS

Full overlay HARDWARE Required

DRAWER FRONT

Slab