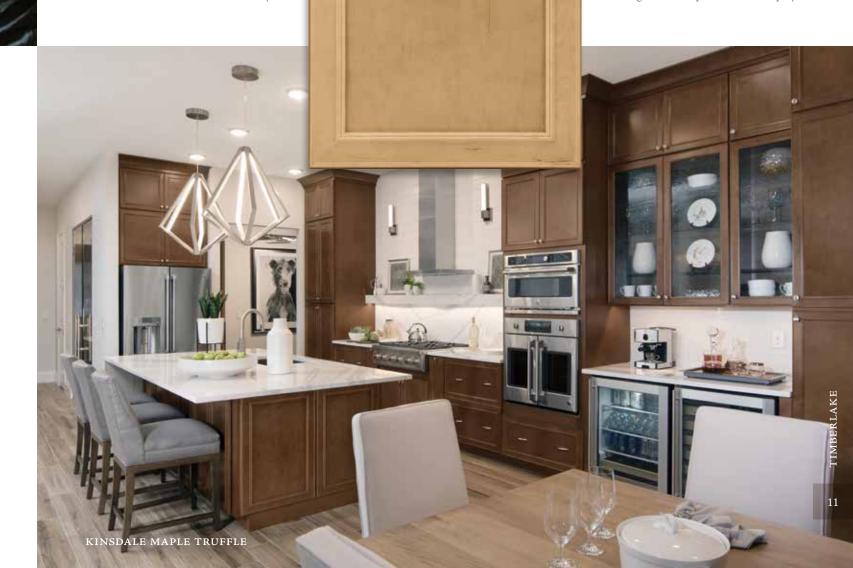

## Kinsdale

#### PORTFOLIO SERIES

The pairing of rhythmic lines and the elegant grace of a detailed frame makes Kinsdale the picture of luxury. Precise woodworking and thoughtful design set the refined tone that adapts to your creative vision.

#### Features

Mitered Maple
Recessed panel Painted
Cherry
DOOR DETAILS Duraform

Full overlay

**HARDWARE** Required

Five-piece

DRAWER FRONT