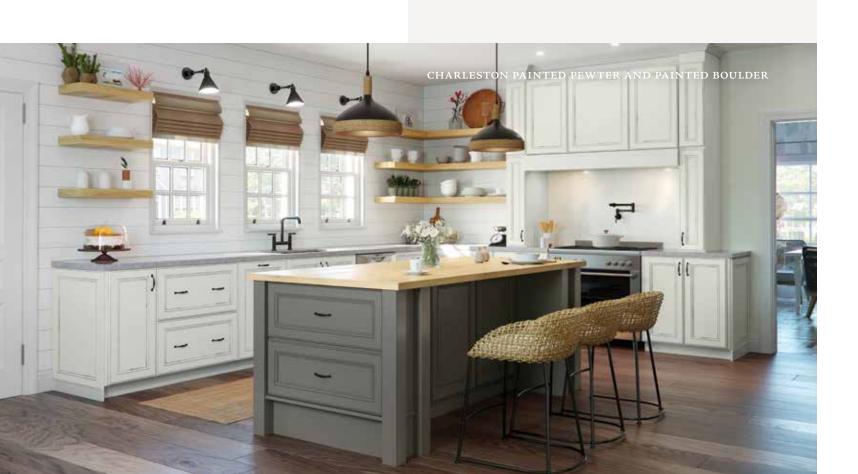

## Charleston

#### PORTFOLIO SELECT SERIES

Beauty is in the detailing of the Charleston collection. The recessed panel is bordered by layered edging and grooved lines, creating a composed, yet easy-going, design. It's a multifaceted choice that gives a fresh flair and enduring look to kitchens across genres.

#### Features

Mitered Maple
Recessed panel Painted
Cherry

DOOR DETAILS

Full overlay HARDWARE Required

DRAWER FRONT

Five-piece