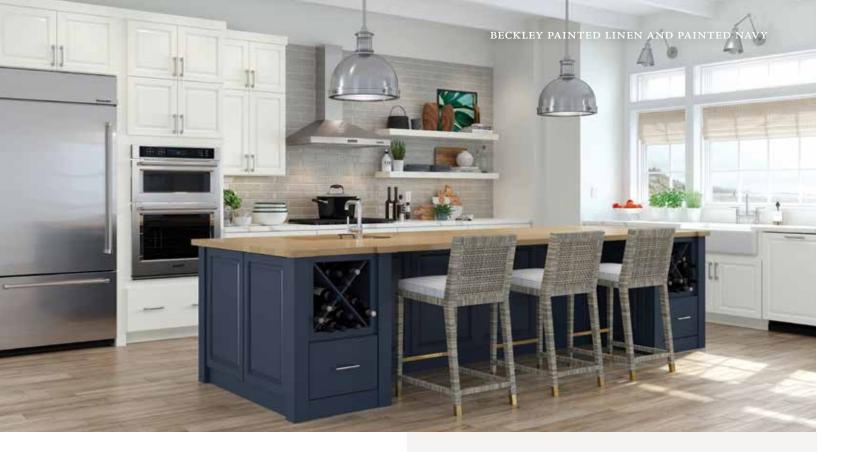

## Beckley

#### PORTFOLIO SERIES

The artful pairing of a multi-tiered door with the minimalism of a slab drawer front creates a versatile look that sets Beckley apart. The crisp angles of the raised-panel door are accented by a woodworked trim bordering the understated framing.

#### Features

Mortise and tenon Maple
Raised panel Painted

Full overlay Required

DRAWER FRONT

Slab