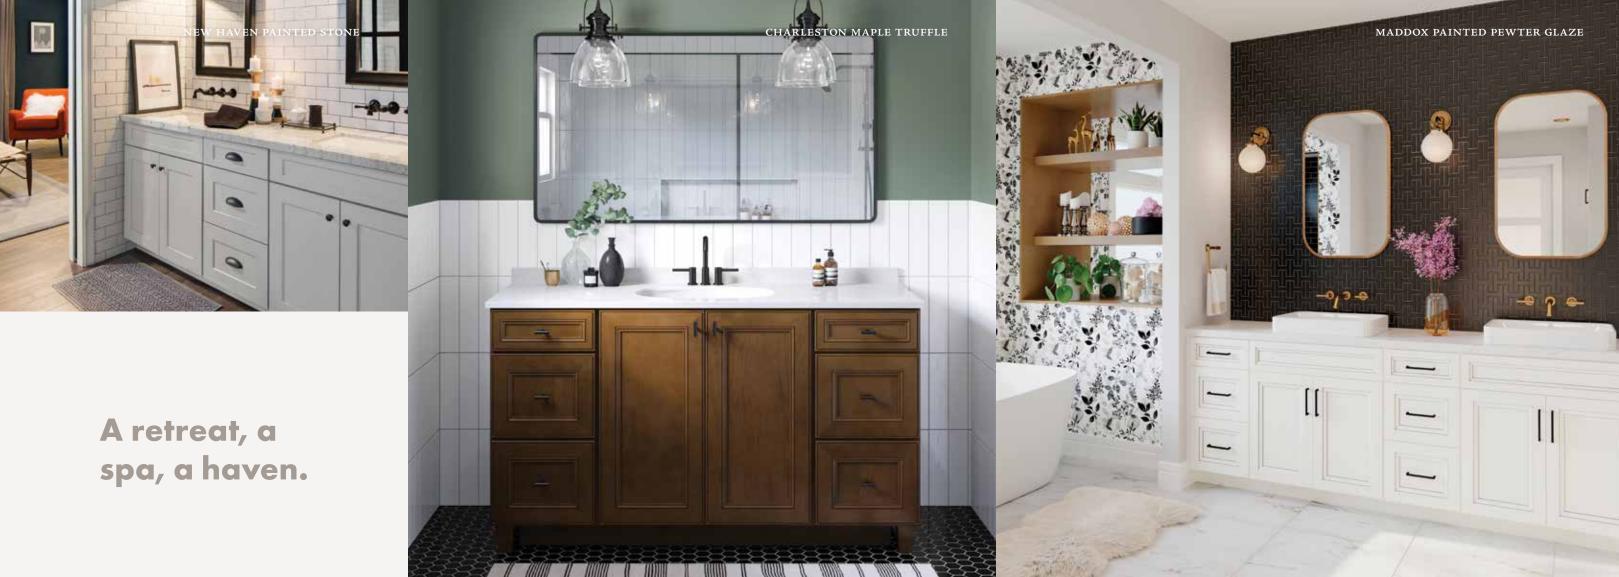

## New Haven

#### PORTFOLIO SELECT SERIES

With its wide Mission-style framing, New Haven's profile brings a casual upscale ease to a space. It's a handsome backdrop for a metropolitan minimalist vibe. Or use the clean lines to create a spacious and airy appeal.

## Charleston

#### PORTFOLIO SELECT SERIES

Beauty is in the detailing of the Charleston collection. The recessed panel is bordered by layered edging and grooved lines, creating a composed, yet easy-going, design. It's a multifaceted choice that gives a fresh flair and enduring look to kitchens across genres.

## Maddox

#### PORTFOLIO SERIES

An inspired twist on Shaker style, Maddox elevates classic simplicity with an updated profile. Mitered corners and beveled tiering frame the recessed panel. The layered silhouette aesthetic sets the stage for transitional designs.