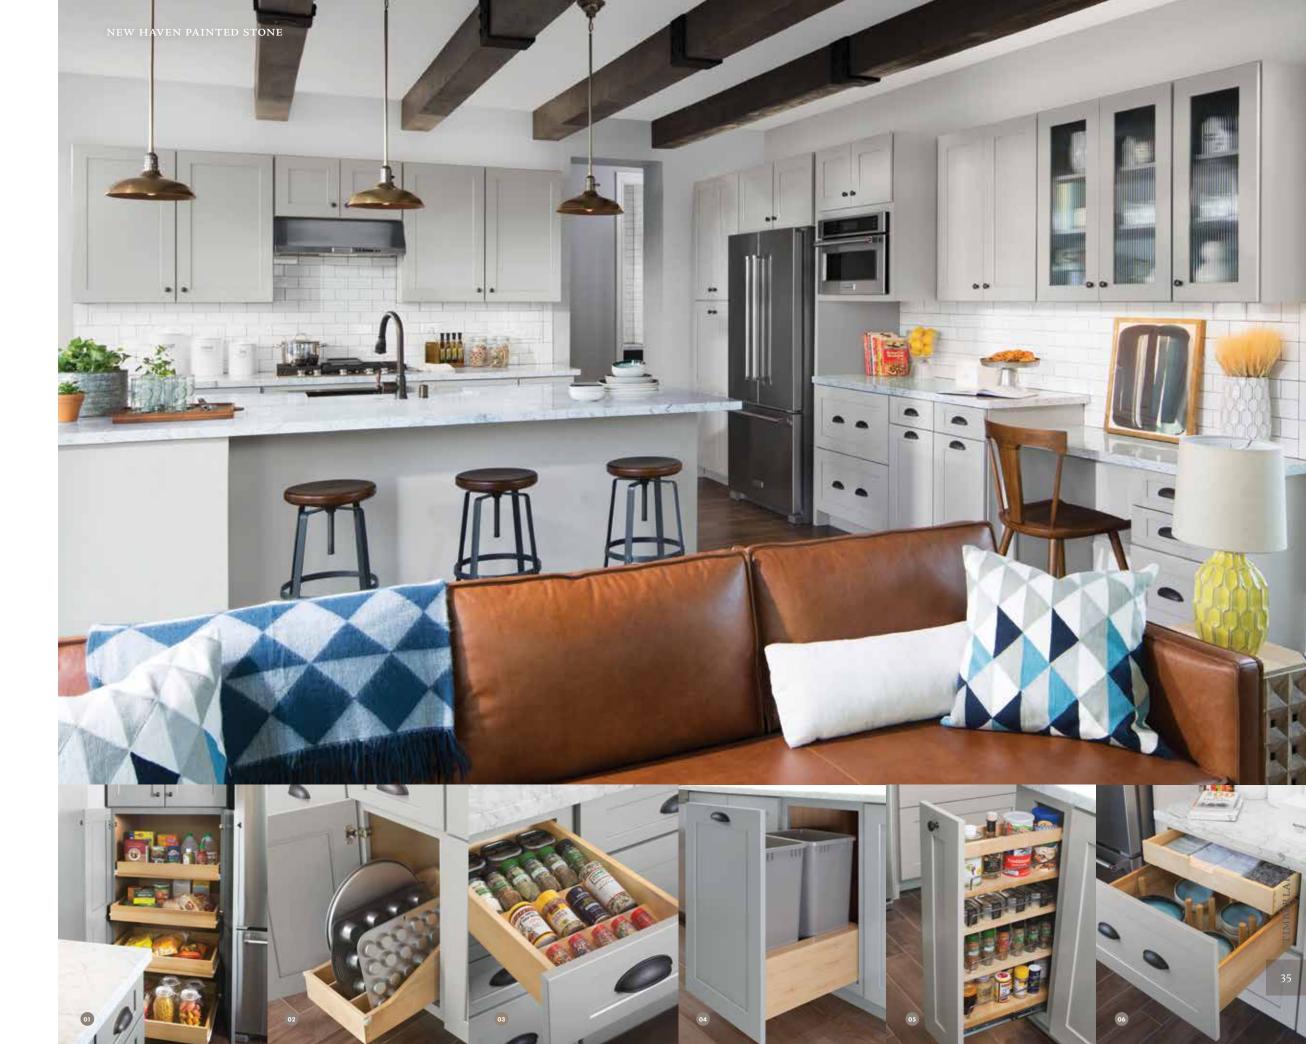

## Smart additions make a kitchen work harder, so you don't have to.

Functional additions help you gain more work and storage space and reduce counter and drawer clutter. Everything you need is organized and close at hand.

#### Kitchen Essentials

01 DEEP ROLL OUT TRAYS 05 BASE PANTRY PULL OUT

No more searching around in the back of the cabinet.

02 ROLL OUT TRAY DIVIDER

Smart storage for bakeware and trays.

03 SPICE ORGANIZER

The secret ingredient in cooking convenience.

04 PULL OUT WASTEBASKET

The easy way to keep trash out of sight.

Adjustable shelves accommodate all your cooking must-haves.

DRAWER WITH PEG DISH ORGANIZER AND SCALLOPED SLIDE-OUT SHELF

Includes adjustable pegs to handle different dish sizes.