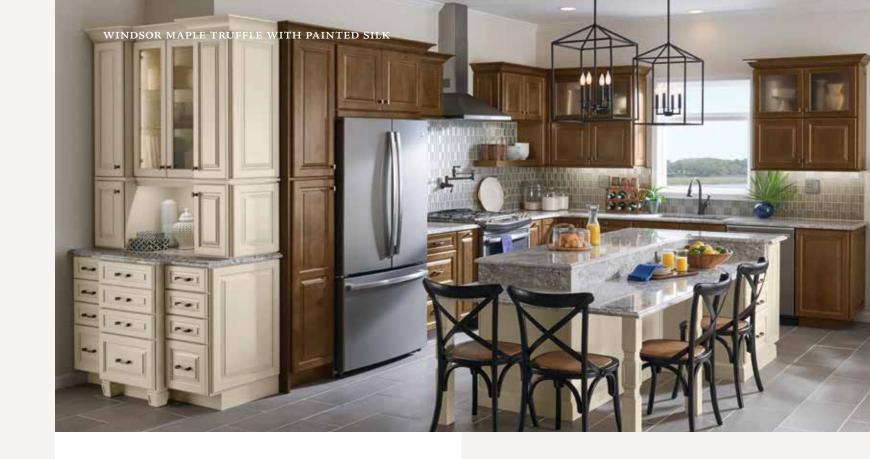

## Windsor

#### PORTFOLIO SELECT SERIES

Windsor is a dignified statement of style, both polished and warmly welcoming. The intricately crafted, multi-tiered silhouette features beveling and finely detailed woodworking. It creates a play of light and shadow that adds depth and dimension.

#### Features

CONSTRUCTION

Mortise and tenon Raised panel

Full overlay

DOOR DETAILS

DRAWER FRONT Decorative

Five-piece