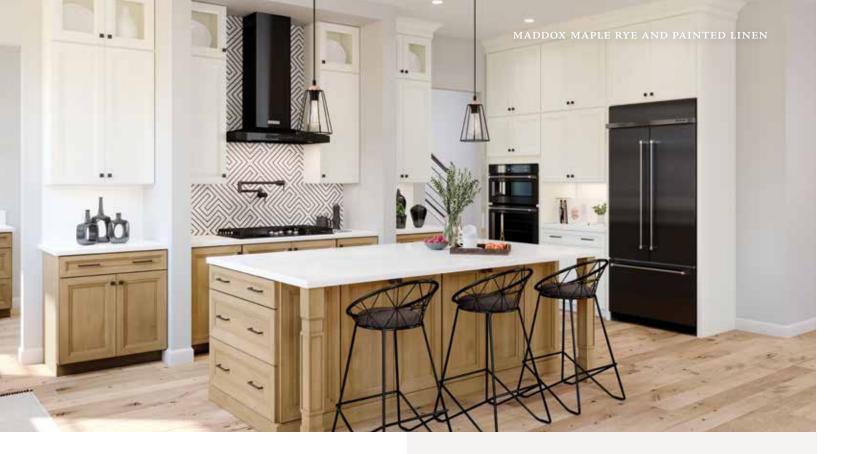

lection. The recessed panel is bordered by layered edging and grooved lines, creating a composed, yet easy-going, design. It's a multifaceted choice that gives a fresh flair and enduring look to kitchens across genres.

#### Features

Mitered Maple
Recessed panel Painted
Cherry

DOOR DETAILS

Full overlay HARDWARE Required

DRAWER FRONT

Five-piece







## Tucson

#### PORTFOLIO SELECT SERIES

A crisp beadboard center panel makes Tucson a stylish choice that's a natural for a coastal beach house look or a rustic charmer in a cottage-chic room. The strong verticals are also traditional in European wainscoting, a familiar touch in more formal spaces.

#### Features

Mortise and tenon Maple
Recessed beadboard panel Painted

DOOR DETAILS HARDWARE
Full overlay Required

DRAWER FRONT

Slab





## Maddox

#### PORTFOLIO SERIES

An inspired twist on Shaker style, Maddox elevates classic simplicity with an updated profile. Mitered corners and beveled tiering frame the recessed panel. The layered silhouette aesthetic sets the stage for transitional designs.

#### Features

CONSTRUCTION SPECIES Maple Mitered Recessed panel Painted

DOOR DETAILS HARDWARE Full overlay Required

DRAWER FRONT

Slab Five-piece



## Corban

#### PORTFOLIO SERIES

Corban is defined by its attractive lines with a dash of eye-catching detail. The slim-profile beading that borders the interior of the Shaker-style doors makes for subtle beauty. It's a perfect starting point that inspires an array of personalized looks.

#### Features

CONSTRUCTION SPECIES Mortise and tenon Maple Recessed panel Painted

DOOR