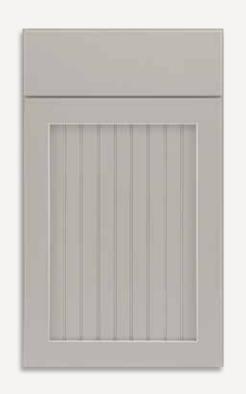

## Tucson

#### PORTFOLIO SELECT SERIES

A crisp beadboard center panel makes Tucson a stylish choice that's a natural for a coastal beach house look or a rustic charmer in a cottage-chic room. The strong verticals are also traditional in European wainscoting, a familiar touch in more formal spaces.

#### Features

Mortise and tenon Maple
Recessed beadboard panel Painted

DOOR DETAILS HARDWARE
Full overlay Required

DRAWER FRONT

Slab