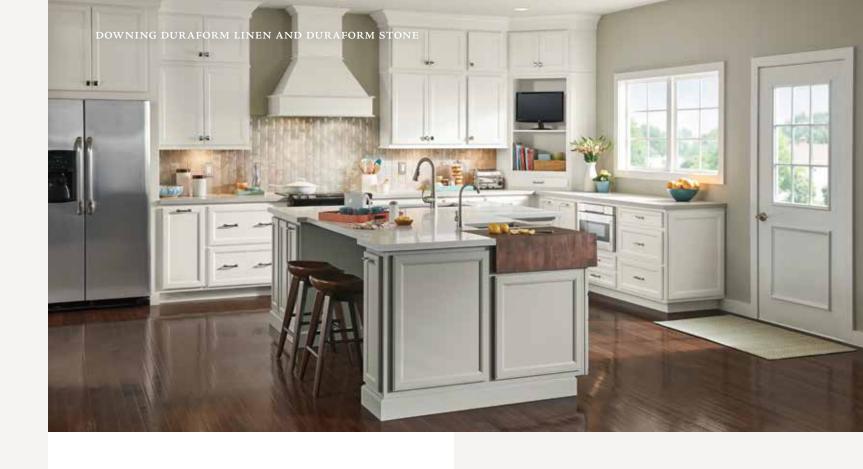

## Downing

#### PORTFOLIO SERIES

Downing blends the look of a painted finish with the distinctive layered tiers of woodworking and sharp mitered corners. With its multi-dimensional construction and detailing, Downing has broad appeal that evolves with each unique design.

SPECIES

Duraform

HARDWARE

Recommended

#### Features

CONSTRUCTION

Mitered

Recessed panel

DOOR DETAILS
Standard overlay

DRAWER FRONT

Five-piece

MBERLAK