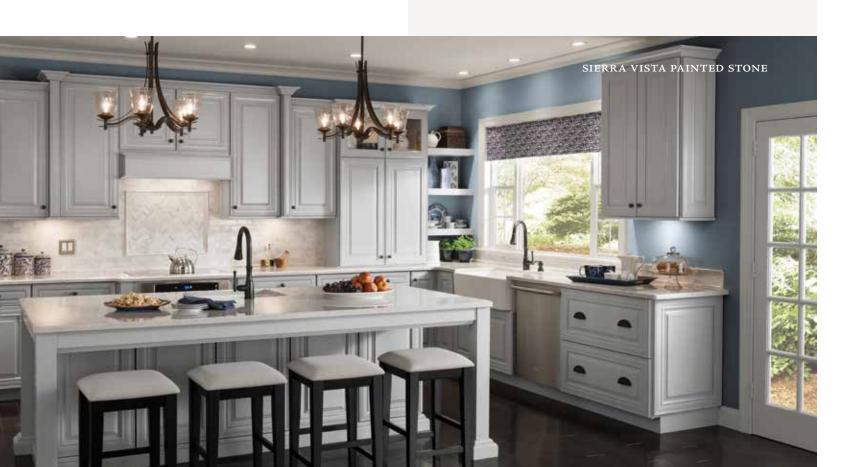

## Sierra Vista

The intricate architecture and furniture details of Sierra Vista are the epitome of classic style. Multiple levels of woodworking are edged by beveled corners. It creates a picture-frame effect for the striking raised center panel. It's a luxurious look that elevates a room to high style.

#### Features

CONSTRUCTION SPECIES Mitered Maple Raised panel Painted Cherry

DOOR DETAILS

HARDWARE Full overlay Required

DRAWER FRONT

Five-piece