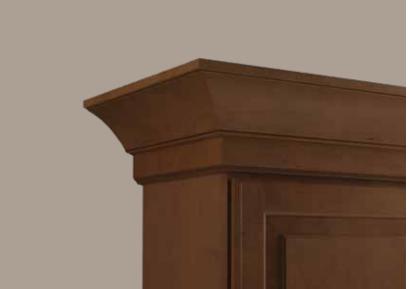

#### Crown Molding is High Impact

#### REACH NEW HEIGHTS

Finish the top of your cabinetry with a matching style of molding or a stack of complementary styles. It adds height to the room and enhances the overall look.