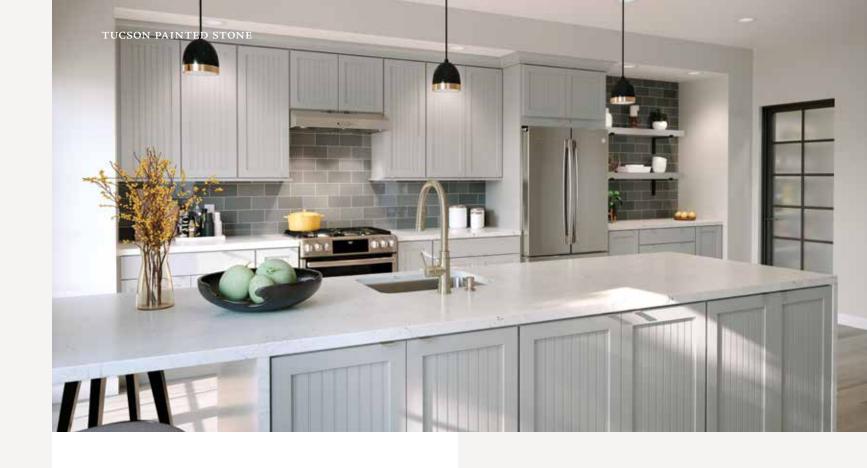

## Tucson

#### PORTFOLIO SELECT SERIES

A crisp beadboard center panel makes Tucson a stylish choice that's a natural for a coastal beach house look or a rustic charmer in a cottage-chic room. The strong verticals are also traditional in European wainscoting, a familiar touch in more formal spaces.

#### Features

Mortise and tenon Maple
Recessed beadboard panel Painted

DOOR DETAILS HARDWARE
Full overlay Required

DRAWER FRONT

Slab