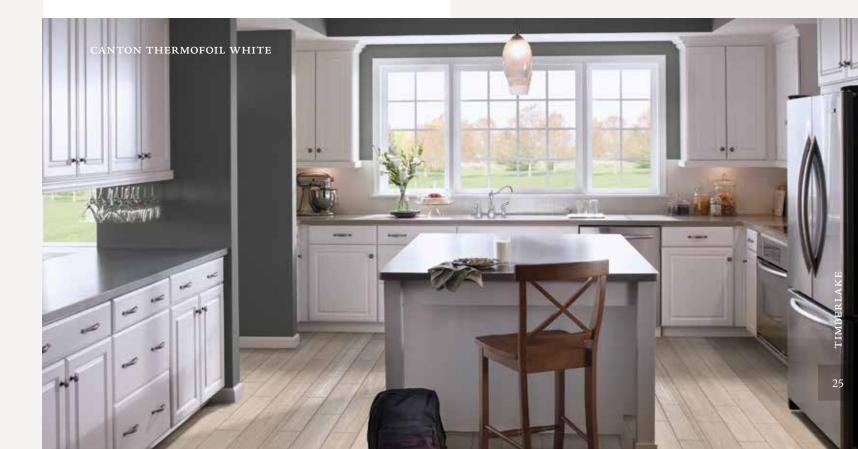

## Canton

#### VALUE BUILT SERIES

A contoured profile in bright white Thermofoil, Canton is a beautifully affordable classic style choice. Quality meets craftsmanship – it's visible in the thoughtful detailing. Designed to impress, built for value.