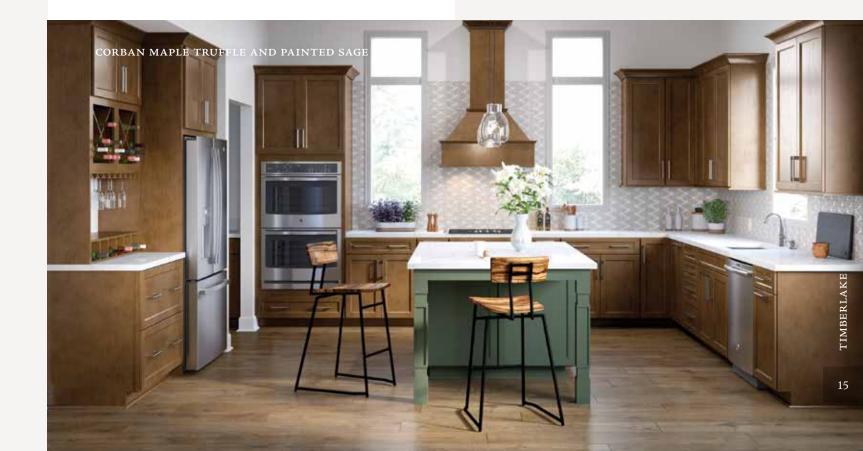

## Corban

#### PORTFOLIO SERIES

Corban is defined by its attractive lines with a dash of eye-catching detail. The slim-profile beading that borders the interior of the Shaker-style doors makes for subtle beauty. It's a perfect starting point that inspires an array of personalized looks.

#### Features

CONSTRUCTION SPECIES Mortise and tenon Maple Recessed panel Painted

DOOR DETAILS HARDWARE Full overlay Required

DRAWER FRONT

Slab

Five-piece