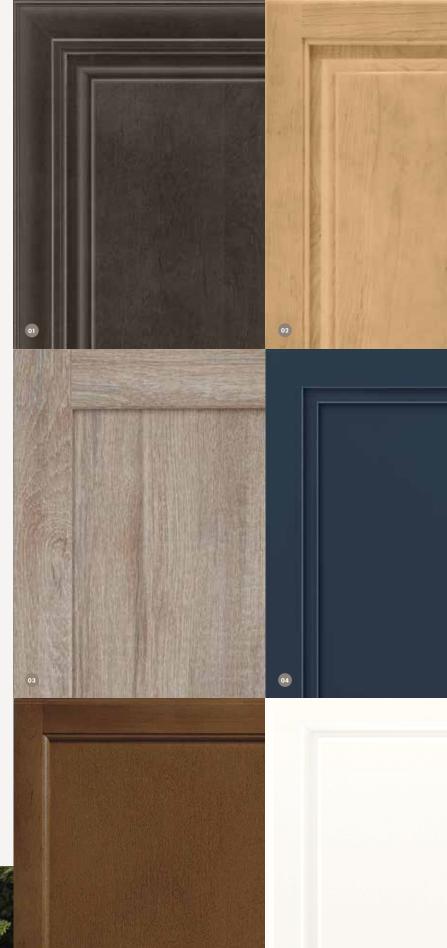

#### 01 TURN UP THE COLOR

Two tones of cabinetry can define areas, provide visual interest, or add a burst of personality.

#### 06 SHOW OFF YOUR STYLE

Glass door inserts let you display your favorite treasures and add a light airiness to the room.

#### 02 CREATE YOUR NICHE

A drawer base cabinet and staggered upper cabinet depths form an attractive nook with lots of storage built in.

#### 07 HIGH PRIORITY STORAGE

An increased-depth cabinet over the fridge means more accessible space and provides a built in look.

#### 03 SPOTLIGHT THE RANGE

A stylish range hood completes your design—the centerpiece of a great kitchen.

#### 08 STYLIZE EVERY SURFACE

Use decorative doors to finish off a run of cabinets with a furniture look.

#### 04 CROWNING GLORY

Crown molding is the detail that transforms blank space to finished perfection.

#### JUST-RIGHT LIGHT

With light rail molding, the under-cabinet task lighting you love stays out of sight.

#### 05 BEAUTIFULLY FURNISHED

Decorative legs on islands and other furniture-like details are handsome designer elements.

#### 10 HARDWARE MAGIC

Like jewelry for your cabinets, the choice of hardware can take a design in many directions.