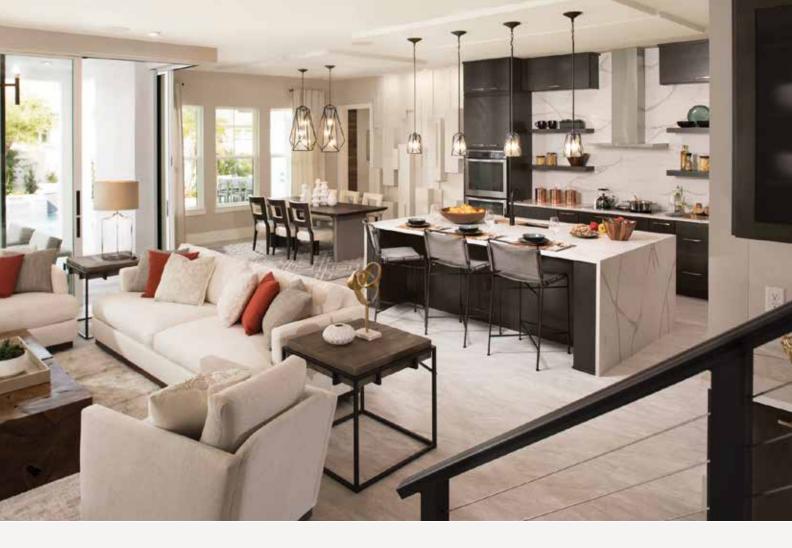

#### Life happens here.

Is there a room in the house that holds more life than the kitchen? It's the gathering spot, party place, quiet refuge, late night hangout, homework center, conference room, kid's corner. All that and dinner too. You're creating the space for where life happens, so begin by imagining the stories it will tell.

## Every room tells a story. What's yours?

#### CABINETRY IS YOUR CANVAS.

Perhaps the most visual element of your kitchen design is cabinetry. It sets the scene for the life you live. Cabinetry is broadly classified as modern, transitional, and classic. Of course, there are infinite shades of style in between. With cabinetry as the foundation, you'll use hardware, accessories, and other details to complete the scene. Modern, but cozy. Classic with a twist. It's up to you.