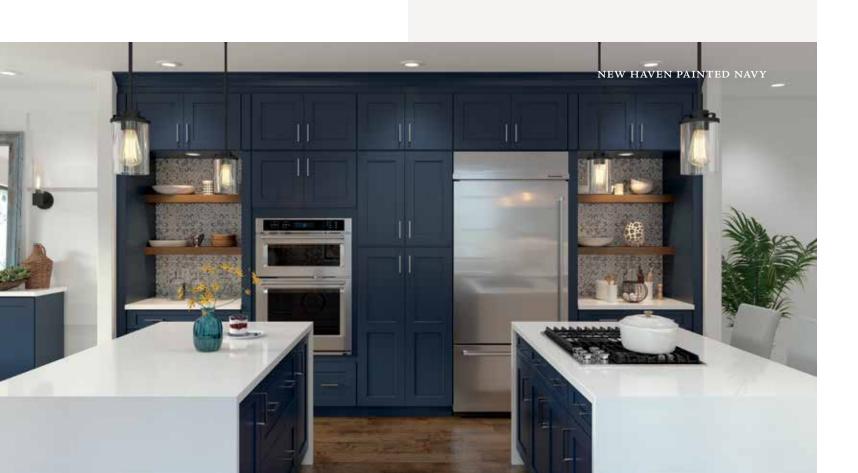

## New Haven

#### PORTFOLIO SELECT SERIES

With its wide Mission-style framing, New Haven's profile brings a casual upscale ease to a space. It's a handsome backdrop for a metropolitan minimalist vibe. Or use the clean lines to create a spacious and airy appeal.

HARDWARE

#### Features

Mortise and tenon Maple
Recessed panel Painted

Cherry
DOOR DETAILS Duraform

Full overlay

DRAWER FRONT Required

Slab Five-piece