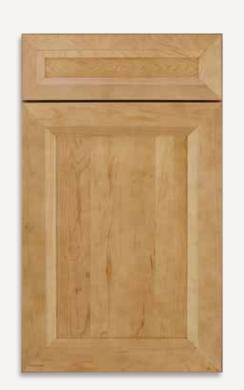

## New Haven

#### PORTFOLIO SELECT SERIES

With its wide Mission-style framing, New Haven's profile brings a casual upscale ease to a space. It's a handsome backdrop for a metropolitan minimalist vibe. Or use the clean lines to create a spacious and airy appeal.

HARDWARE

#### Features

Mortise and tenon Maple
Recessed panel Painted

Cherry
DOOR DETAILS Duraform

Full overlay

DRAWER FRONT Required

Slab Five-piece