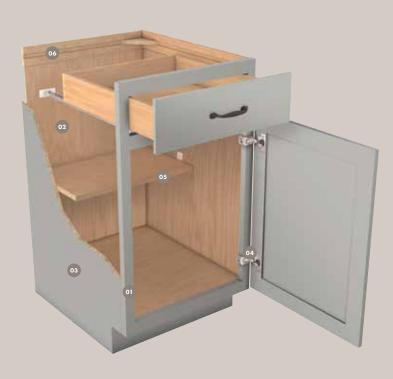

#### Cabinet Standard Features

These features are found on all series.

01 3/4" X 15/8" Hardwood Face Frame

O2 Captured Back

03 1/2" Thick Cabinet Sides

04 Adjustable Hidden Hinges

Engineered Wood

## An Inside Look

Quality comes standard on all Timberlake cabinetry. Our three series allow you to choose the perfect combination of features and options for your needs and budget. You can see the features common to every series in the diagram to the left. And rest assured that our warranty covers all cabinets and accessories against defects in materials and workmanship.