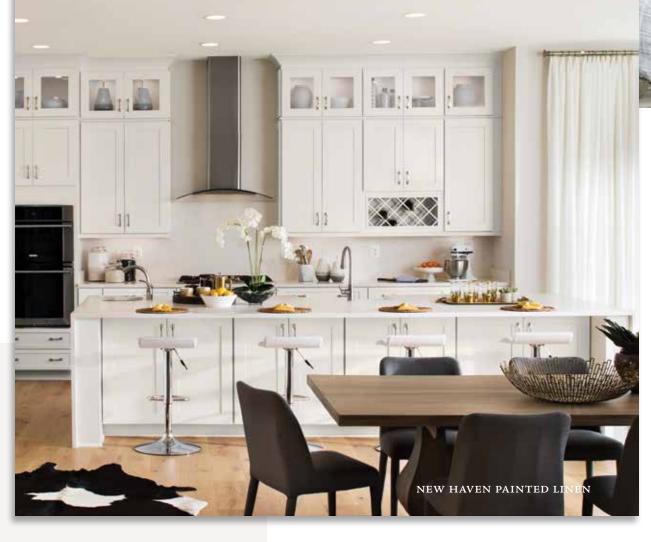

## New Haven

#### PORTFOLIO SELECT SERIES

With its wide Mission-style framing, New Haven's profile brings a casual upscale ease to a space. It's a handsome backdrop for a metropolitan minimalist vibe. Or use the clean lines to create a spacious and airy appeal.

HARDWARE

#### Features

Mortise and tenon Maple
Recessed panel Painted

Cherry
DOOR DETAILS Duraform

Full overlay

DRAWER FRONT Required

Slab Five-piece