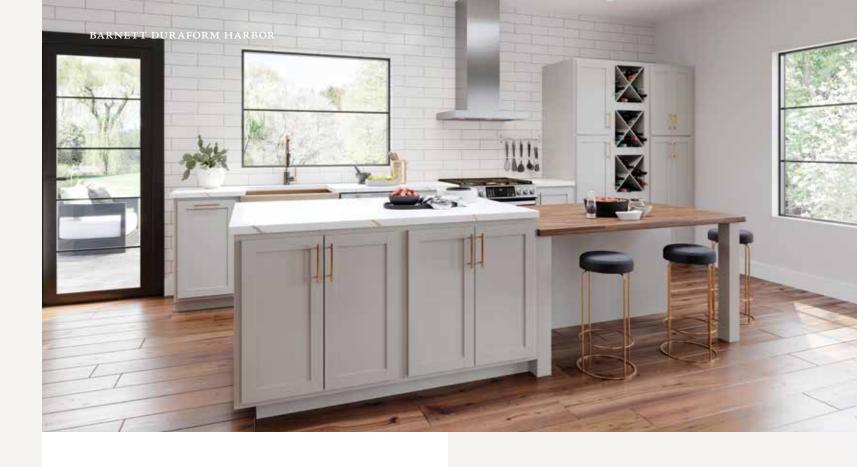

## Barnett

#### PORTFOLIO SERIES

Barnett captures the rich combination of clean Shaker lines warmed by today's fresh painted look. A master of adaptability, Barnett creates a stately grace in a formal room or the casual welcome of a modern farmhouse retreat.

#### Features

CONSTRUCTION

Duraform

Doweled Recessed panel

HARDWARE

SPECIES

DOOR DETAILS

Recommended

Standard overlay

DRAWER FRONT

Slab