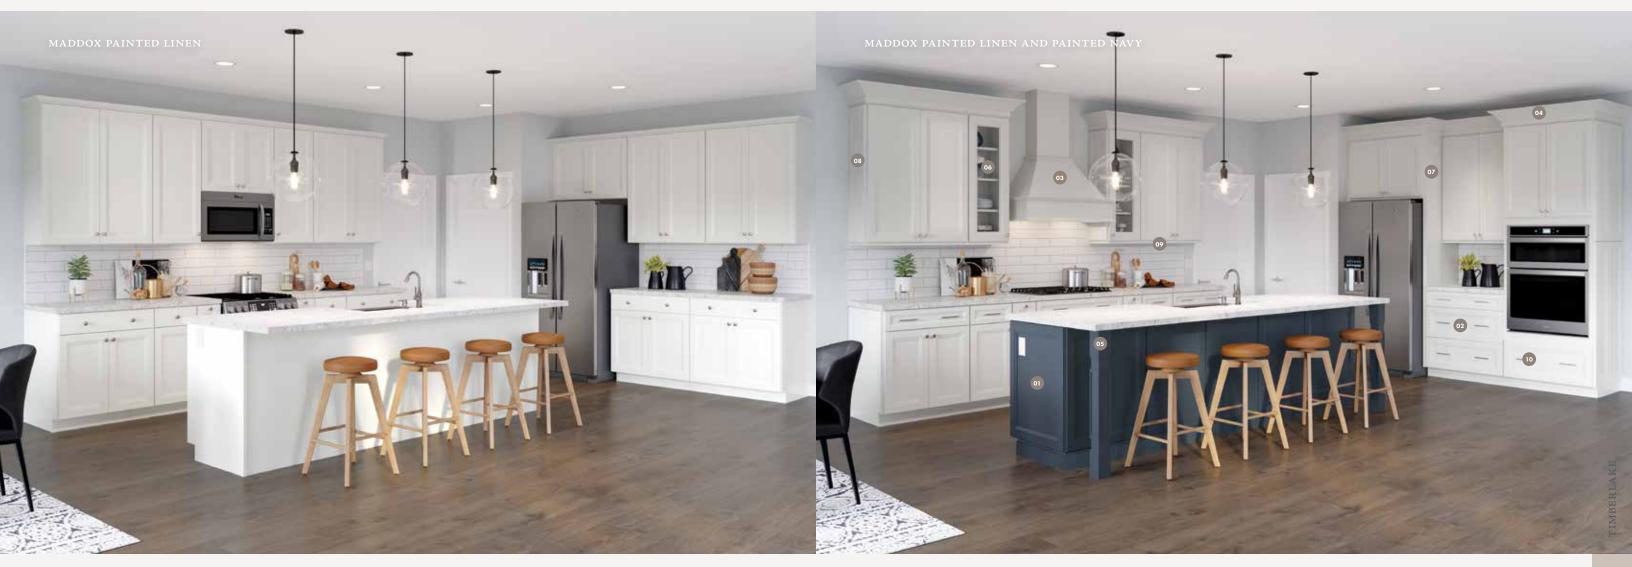

## Maddox

#### PORTFOLIO SERIES

An inspired twist on Shaker style, Maddox elevates classic simplicity with an updated profile. Mitered corners and beveled tiering frame the recessed panel. The layered silhouette aesthetic sets the stage for transitional designs.

#### Features

CONSTRUCTION SPECIES Maple Mitered Recessed panel Painted

DOOR DETAILS HARDWARE Full overlay Required

DRAWER FRONT

Slab Five-piece

#### BOLD PAINT TRENDS

Painted cabinetry in whites and greys is a fresh, airy choice. The punch of a second color—like navy—is a bold trend.