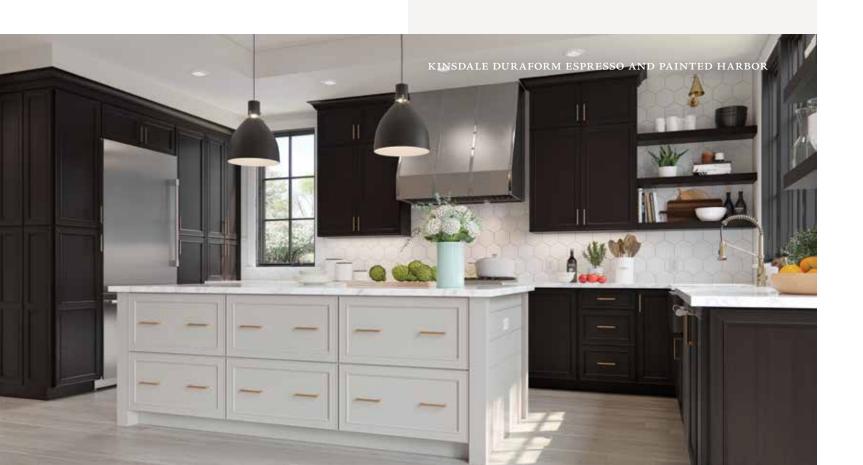

## Kinsdale

#### PORTFOLIO SERIES

The pairing of rhythmic lines and the elegant grace of a detailed frame makes Kinsdale the picture of luxury. Precise woodworking and thoughtful design set the refined tone that adapts to your creative vision.

#### Features

Mitered Maple
Recessed panel Painted
Cherry
DOOR DETAILS Duraform

Full overlay

**HARDWARE** Required

Five-piece

DRAWER FRONT