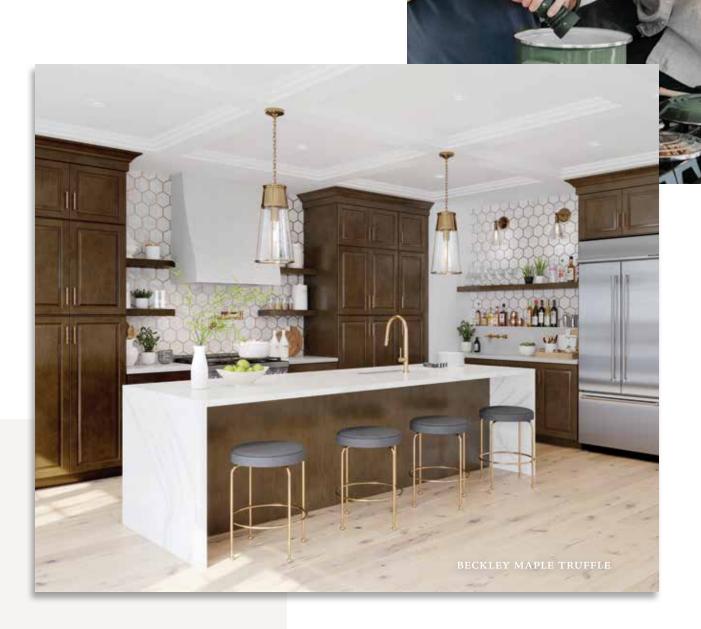

## Beckley

#### PORTFOLIO SERIES

The artful pairing of a multi-tiered door with the minimalism of a slab drawer front creates a versatile look that sets Beckley apart. The crisp angles of the raised-panel door are accented by a woodworked trim bordering the understated framing.

#### Features

Mortise and tenon Maple
Raised panel Painted

Full overlay Required

DRAWER FRONT

Slab