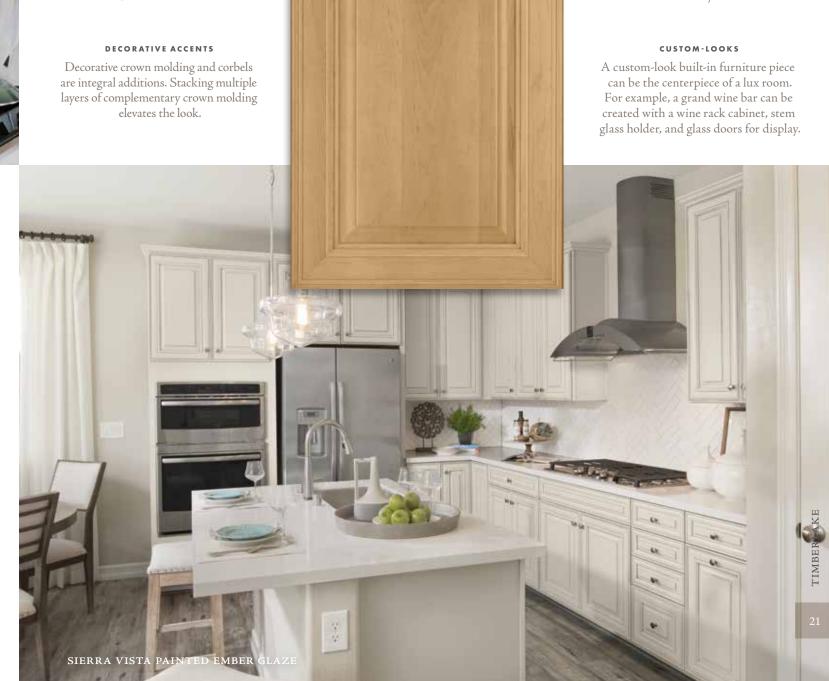

## Sierra Vista

The intricate architecture and furniture details of Sierra Vista are the epitome of classic style. Multiple levels of woodworking are edged by beveled corners. It creates a picture-frame effect for the striking raised center panel. It's a luxurious look that elevates a room to high style.

#### Features

CONSTRUCTION SPECIES Mitered Maple Raised panel Painted Cherry

DOOR DETAILS

HARDWARE Full overlay Required

DRAWER FRONT

Five-piece