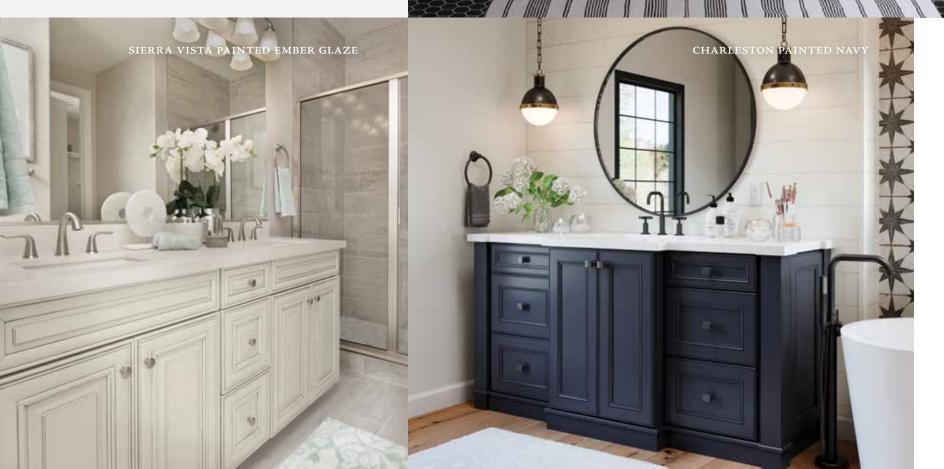

## Sierra Vista

The intricate architecture and furniture details of Sierra Vista are the epitome of classic style. Multiple levels of woodworking are edged by beveled corners. It creates a picture-frame effect for the striking raised center panel. It's a luxurious look that elevates a room to high style.

#### Features

CONSTRUCTION SPECIES Mitered Maple Raised panel Painted Cherry

DOOR DETAILS

HARDWARE Full overlay Required

DRAWER FRONT

Five-piece

## Charleston

#### PORTFOLIO SELECT SERIES

Beauty is in the detailing of the Charleston collection. The recessed panel is bordered by layered edging and grooved lines, creating a composed, yet easy-going, design. It's a multifaceted choice that gives a fresh flair and enduring look to kitchens across genres.