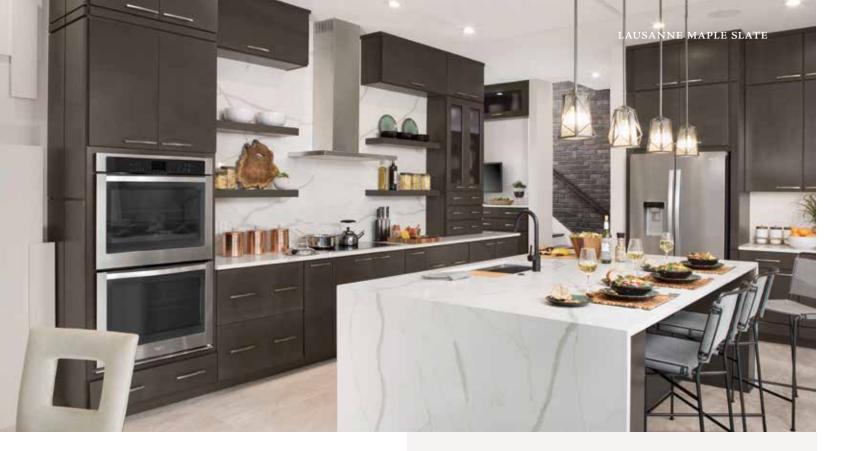

## Lausanne

#### PORTFOLIO SERIES

Lausanne is Euro-style at its minimalist finest. The flat-panel design creates a singularly sleek look. The feel can be vital and dramatic or a simply refined allure. The choice of hardware, accessories, and décor set the mood.

#### Features

Slab panel

Maple Duraform

SPECIES

DOOR DETAILS

Full overlay HARDWARE Required

DRAWER FRONT

Slab